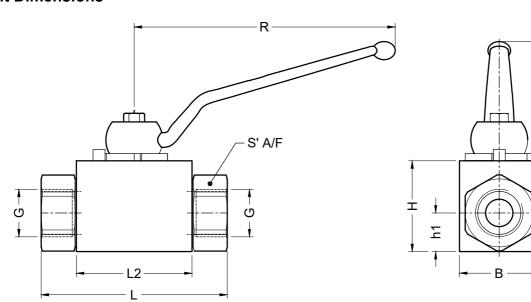

#### **Unit Dimensions**

Table 1

| Part code | G     | Pr. (bar) | h1   | h2  | В  | Н  | R   | S  | L2 | L   |
|-----------|-------|-----------|------|-----|----|----|-----|----|----|-----|
| BVG01-2.0 | G 1/8 | 500       | 10   | 55  | 20 | 25 | 76  | 19 | 36 | 69  |
| BVG02-2.0 | G 1/4 | 500       | 10   | 55  | 20 | 25 | 76  | 19 | 36 | 69  |
| BVG03-2.0 | G 3/8 | 500       | 14.5 | 68  | 30 | 35 | 100 | 24 | 45 | 73  |
| BVG04-2.0 | G 1/2 | 500       | 17   | 92  | 35 | 40 | 125 | 30 | 51 | 82  |
| BVG06-2.0 | G 3/4 | 315       | 24   | 106 | 45 | 55 | 187 | 41 | 60 | 93  |
| BVG08-2.0 | G 1   | 315       | 26   | 118 | 55 | 60 | 187 | 50 | 70 | 115 |