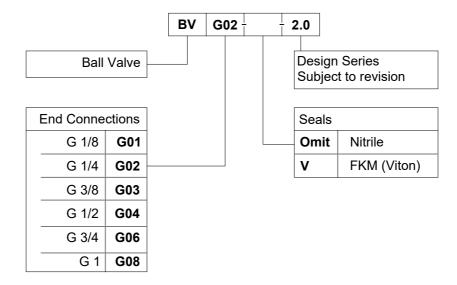

4.5 | 68  | 30 | 35 | 100 | 24 | 45 | 73  |
| BVG04-2.0 | G 1/2 | 500       | 17   | 92  | 35 | 40 | 125 | 30 | 51 | 82  |
| BVG06-2.0 | G 3/4 | 315       | 24   | 106 | 45 | 55 | 187 | 41 | 60 | 93  |
| BVG08-2.0 | G 1   | 315       | 26   | 118 | 55 | 60 | 187 | 50 | 70 | 115 |

## Ball Valves BV - G

Ref. No. H14649 Release: Dec 2022

ENGINEERING - 2 of 2

#### **Technical Specifications**

Construction----- Inline threaded body hand lever

Mounting style ----- Inline

Mounting position ----- Optional

Flow direction ----- Bi-directional

Operating pressure ----- Refer Table 1

Hydraulic medium ----- Mineral oil.

Viscosity range ----- 10 cSt to 380 cSt.

Fluid cleanliness requirement----- As per ISO 4406 20/18/15

Fluid temperature range ----- -20 °C to +70 °C

#### **Ordering Code**