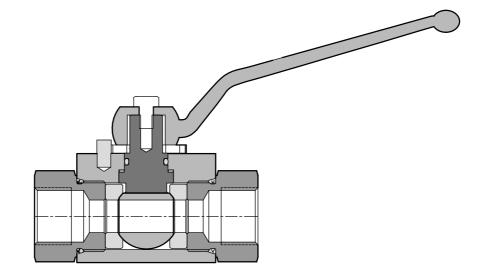

#### **Section**

### **Description**

These are bi-directional, In-line valves, which are mostly used in all hydraulic application.

Ball valves, Series BV are having BSPP ports at inlet as well as outlet.

The Sizes are ranging from G 1/8 to G 1